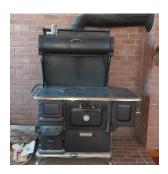

### **Common Room**

The common room can be used by guests.

original Elmira wood stove can be used fall, winter and spring.
 Wood is available by the bundle and your hosts will be happy to provide instructions for operating it.