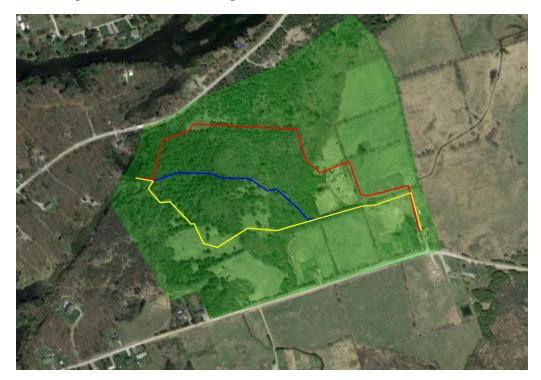

# **Trails**

There are a number of trails on the property that can be explored by guest. The main trails are about 1 kilometer starting at the house and ending at the Indian river.