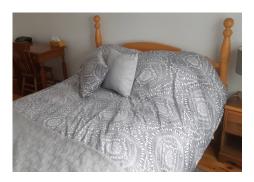

#### Bedroom

- solid Mennonite built oak bed
- sheets, fitted and top
- mattress cover
- duvet
- extra blanket
- 4 pillows, two soft and two firm
- desk with alarm clock/radio
- side tables
- closet with hangers