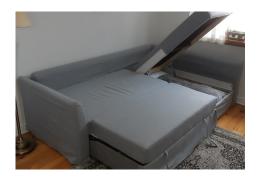

#### **Pullout**

- sheets, top and bottom
- duvet
- mattress cover
- bedding is stored in the back of the couch
- pull the two straps at the front of the couch to extend the bed then lift up to pull up matress.