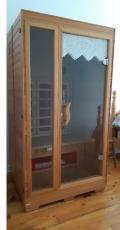

#### **Entertainment**

As well as 85 acres of forest, fields, meadows and streams to explore the suite has an dry sauna, flat

screen monitor with an HDMI cable to plugin your device to stream content from your services. There is also a Chromecast device to stream content from your phone or other Chromecast device.

The sauna is a 1-2 person infrared dry sauna. To use the sauna press the power button on (or off to turn off the sauna). The display will light up showing the temperature of room and the temperature that the sauna will heat up to. The display will also show the length of time the sauna will operate for.

It is important to limit the amount of time that you use the sauna and to remain hydrated.

It takes a few minutes for the sauna to heat up. Please use a towel for the bench and floor.

To use the HDMI cable connect it to your laptop or other HDMI device. Turn on the TV and click Source button on the remote then press the down arrow to choose HDMI 2. The content of your screen and audio will display on the TV screen. You can then login to your favorite streaming service and watch on the tv screen.